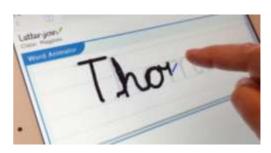

## Letter-join ≥ Home log-in

Dear Parents.

Our school is part of the Letter-join handwriting scheme and our pupils can log in to the Letter-join website on iPads and tablets as well as desktop and laptop computers at home.

There you will find the same, easy-to-use handwriting resources that we use at school.

### **Choose a Classroom**

Once logged-in, choose your child's classroom and you can use Letter-join's resources and fun activities to reinforce the handwriting we teach at school. You can trace over the letters and words and play the games on your tablet.