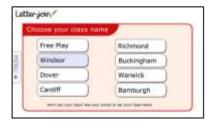

### **Choose a Classroom**

Once logged-in, choose your child's classroom and you can use Letter-join's resources and fun activities to reinforce the handwriting we teach at school. You can trace over the letters and words and play the games on your tablet.