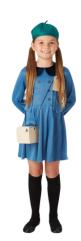

To make the trip more authentic we would like the children to try and dress in 1940's style clothes (this includes adults and parent helpers).

Suggestions for girls are school shoes, white knee length or ankle socks, a knee length skirt or dress, a cardigan and a beret or woolly hat. They also might like to have their hair in plaits tied with ribbons or to use a hair slide. Boys could wear school shoes, shorts with grey socks, a shirt, a v-neck jersey or tank top and school type cap or flat cap. We have included some images to help you at the end of this letter. The charity shops are a great resource, as are friends and relatives.