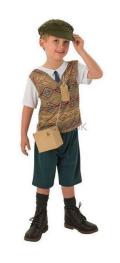

To make the trip more authentic we would like the children to try and dress in 1940's style clothes (this includes adults and parent helpers).

Suggestions for girls are school shoes, white knee length or ankle socks, a knee length skirt or dress, a cardigan and a beret or woolly hat. They also might like to have their hair in plaits tied with ribbons or to use a hair slide. Boys could wear school shoes, shorts with grey socks, a shirt, a v-neck jersey or tank top and school type cap or flat cap. We have included some images to help you at the end of this letter. The charity shops are a great resource, as are friends and relatives.