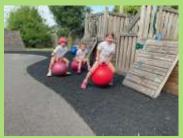

Poppy and Daisy Class had great fun designing, making and testing a new protective suit for Humpty Dumpty. Some were more successful than others!

We were very lucky to see the sun at our Sports Day. We thought the children did an

amazing job and thoroughly enjoyed their ice lollies which were kindly donated by Mr & Mrs Fergusson.