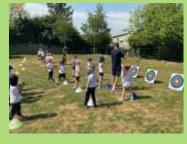

Poppy and Daisy Class had great fun designing, making and testing a new protective suit for Humpty Dumpty. Some were more successful than others!

We were very lucky to see the sun at our Sports Day. We thought the children did an

amazing job and thoroughly enjoyed their ice lollies which were kindly donated by Mr & Mrs Fergusson.