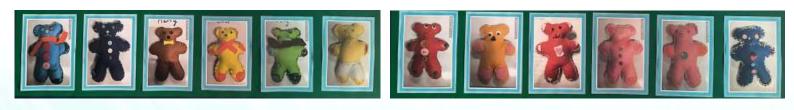

Last term the children in Buttercup and Bluebell Classes had a brilliant time designing and making their own teddy bears. Their designs were amazing and they were very proud of their final products.

In the Spring Term Buttercup and Bluebell Classes have designing and making bridges using only paper and tape. The children then tested their bridges and tried to improve and refine their designs.