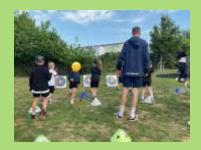

Poppy and Daisy Class had great fun designing, making and testing a new protective suit for Humpty Dumpty. Some were more successful than others!

We were very lucky to see the sun at our Sports Day. We thought the children did an

amazing job and thoroughly enjoyed their ice lollies which were kindly donated by Mr & Mrs Fergusson.