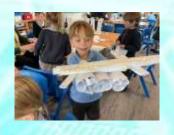

Last term the children in Buttercup and Bluebell Classes had a brilliant time designing and making their own teddy bears. Their designs were amazing and they were very proud of their final products.

In the Spring Term Buttercup and Bluebell Classes have designing and making bridges using only paper and tape. The children then tested their bridges and tried to improve and refine their designs.