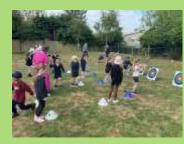

Poppy and Daisy Class had great fun designing, making and testing a new protective suit for Humpty Dumpty. Some were more successful than others!

We were very lucky to see the sun at our Sports Day. We thought the children did an

amazing job and thoroughly enjoyed their ice lollies which were kindly donated by Mr & Mrs Fergusson.