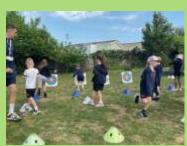

Poppy and Daisy Class had great fun designing, making and testing a new protective suit for Humpty Dumpty. Some were more successful than others!

We were very lucky to see the sun at our Sports Day. We thought the children did an

amazing job and thoroughly enjoyed their ice lollies which were kindly donated by Mr & Mrs Fergusson.