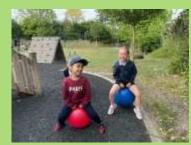

Poppy and Daisy Class had great fun designing, making and testing a new protective suit for Humpty Dumpty. Some were more successful than others!

We were very lucky to see the sun at our Sports Day. We thought the children did an

amazing job and thoroughly enjoyed their ice lollies which were kindly donated by Mr & Mrs Fergusson.