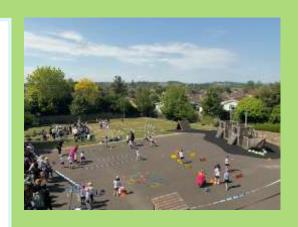

Poppy and Daisy Class had great fun designing, making and testing a new protective suit for Humpty Dumpty. Some were more successful than others!

We were very lucky to see the sun at our Sports Day. We thought the children did an

amazing job and thoroughly enjoyed their ice lollies which were kindly donated by Mr & Mrs Fergusson.