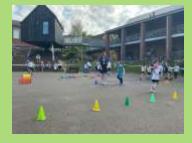

Poppy and Daisy Class had great fun designing, making and testing a new protective suit for Humpty Dumpty. Some were more successful than others!

We were very lucky to see the sun at our Sports Day. We thought the children did an

amazing job and thoroughly enjoyed their ice lollies which were kindly donated by Mr & Mrs Fergusson.