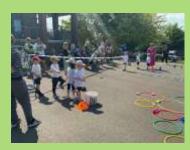

Poppy and Daisy Class had great fun designing, making and testing a new protective suit for Humpty Dumpty. Some were more successful than others!

We were very lucky to see the sun at our Sports Day. We thought the children did an

amazing job and thoroughly enjoyed their ice lollies which were kindly donated by Mr & Mrs Fergusson.