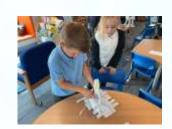

Last term the children in Buttercup and Bluebell Classes had a brilliant time designing and making their own teddy bears. Their designs were amazing and they were very proud of their final products.

In the Spring Term Buttercup and Bluebell Classes have designing and making bridges using only paper and tape. The children then tested their bridges and tried to improve and refine their designs.