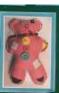

Last term the children in Buttercup and Bluebell Classes had a brilliant time designing and making their own teddy bears. Their designs were amazing and they were very proud of their final products.

In the Spring Term Buttercup and Bluebell Classes have designing and making bridges using only paper and tape. The children then tested their bridges and tried to improve and refine their designs.