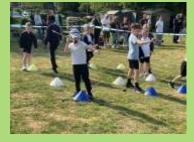

Poppy and Daisy Class had great fun designing, making and testing a new protective suit for Humpty Dumpty. Some were more successful than others!

We were very lucky to see the sun at our Sports Day. We thought the children did an

amazing job and thoroughly enjoyed their ice lollies which were kindly donated by Mr & Mrs Fergusson.