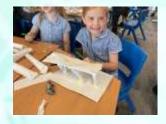

Last term the children in Buttercup and Bluebell Classes had a brilliant time designing and making their own teddy bears. Their designs were amazing and they were very proud of their final products.

In the Spring Term Buttercup and Bluebell Classes have designing and making bridges using only paper and tape. The children then tested their bridges and tried to improve and refine their designs.