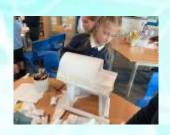

Last term the children in Buttercup and Bluebell Classes had a brilliant time designing and making their own teddy bears. Their designs were amazing and they were very proud of their final products.

In the Spring Term Buttercup and Bluebell Classes have designing and making bridges using only paper and tape. The children then tested their bridges and tried to improve and refine their designs.