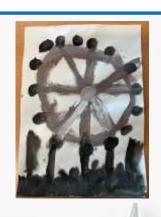

The children in Bluebell and Buttercup's have been 'visiting' London. They have practised making and blending colours to make paintings inspired by the Great Fire of London. They have also used pen and ink to create beautiful London skylines. Can you spot the famous landmarks they have painted?