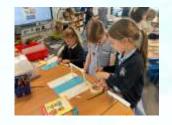

The children in Bluebell and Buttercup's have been 'visiting' London. They have practised making and blending colours to make paintings inspired by the Great Fire of London. They have also used pen and ink to create beautiful London skylines. Can you spot the famous landmarks they have painted?