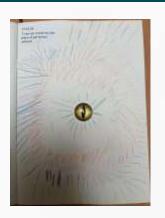

## PE, ART & DT CURRICULUM NEWSLETTER 2025

Throughout the school we have been doing lots of fabulous art work inspired by our topic work.

In Poppies and Daisies we have loved adding some more entries into our sketchbooks. We have particularly enjoyed making dragon eye patterns and drawing Ernest Shackleton's 'The Endurance' using pen and pencil.