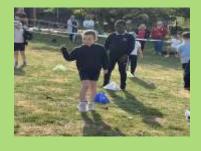

Poppy and Daisy Class had great fun designing, making and testing a new protective suit for Humpty Dumpty. Some were more successful than others!

We were very lucky to see the sun at our Sports Day. We thought the children did an

amazing job and thoroughly enjoyed their ice lollies which were kindly donated by Mr & Mrs Fergusson.