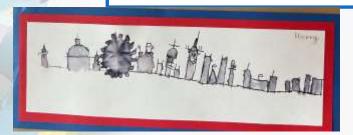

The children in Bluebell and Buttercup's have been 'visiting' London. They have practised making and blending colours to make paintings inspired by the Great Fire of London. They have also used pen and ink to create beautiful London skylines. Can you spot the famous landmarks they have painted?