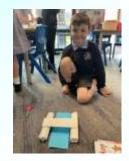

Last term the children in Buttercup and Bluebell Classes had a brilliant time designing and making their own teddy bears. Their designs were amazing and they were very proud of their final products.

In the Spring Term Buttercup and Bluebell Classes have designing and making bridges using only paper and tape. The children then tested their bridges and tried to improve and refine their designs.