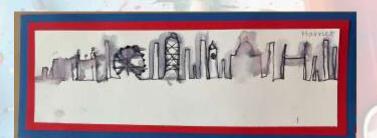

The children in Bluebell and Buttercup's have been 'visiting' London. They have practised making and blending colours to make paintings inspired by the Great Fire of London. They have also used pen and ink to create beautiful London skylines. Can you spot the famous landmarks they have painted?