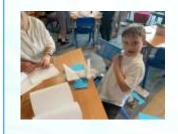

Last term the children in Buttercup and Bluebell Classes had a brilliant time designing and making their own teddy bears. Their designs were amazing and they were very proud of their final products.

In the Spring Term Buttercup and Bluebell Classes have designing and making bridges using only paper and tape. The children then tested their bridges and tried to improve and refine their designs.