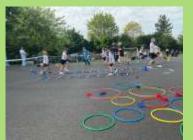

Poppy and Daisy Class had great fun designing, making and testing a new protective suit for Humpty Dumpty. Some were more successful than others!

We were very lucky to see the sun at our Sports Day. We thought the children did an

amazing job and thoroughly enjoyed their ice lollies which were kindly donated by Mr & Mrs Fergusson.