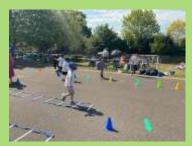

Poppy and Daisy Class had great fun designing, making and testing a new protective suit for Humpty Dumpty. Some were more successful than others!

We were very lucky to see the sun at our Sports Day. We thought the children did an

amazing job and thoroughly enjoyed their ice lollies which were kindly donated by Mr & Mrs Fergusson.