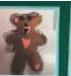

Last term the children in Buttercup and Bluebell Classes had a brilliant time designing and making their own teddy bears. Their designs were amazing and they were very proud of their final products.

In the Spring Term Buttercup and Bluebell Classes have designing and making bridges using only paper and tape. The children then tested their bridges and tried to improve and refine their designs.