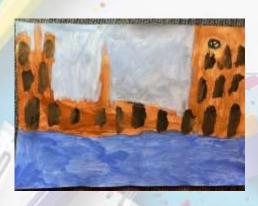

The children in Bluebell and Buttercup's have been 'visiting' London. They have practised making and blending colours to make paintings inspired by the Great Fire of London. They have also used pen and ink to create beautiful London skylines. Can you spot the famous landmarks they have painted?