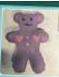

Last term the children in Buttercup and Bluebell Classes had a brilliant time designing and making their own teddy bears. Their designs were amazing and they were very proud of their final products.

In the Spring Term Buttercup and Bluebell Classes have designing and making bridges using only paper and tape. The children then tested their bridges and tried to improve and refine their designs.